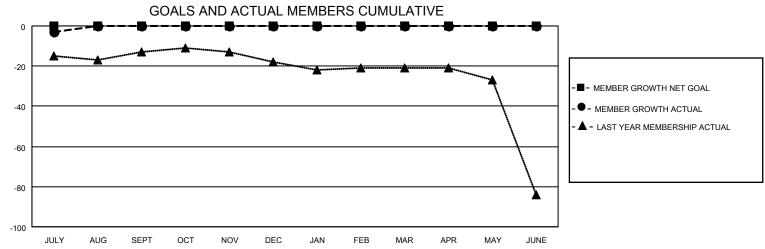

## District 14 F

| Clubs         |               |             |               | Members               |                         |                         |                                                    |  |
|---------------|---------------|-------------|---------------|-----------------------|-------------------------|-------------------------|----------------------------------------------------|--|
|               | RESULTS FOR   | R 2021-2022 |               | RESULTS FOR 2021-2022 |                         |                         |                                                    |  |
| QUARTER       | NEW CLUB GOAL | NEW CLUBS   | DROPPED CLUBS | QUARTER MEM           | IBER GROWTH NET<br>GOAL | MEMBER GROWTH<br>ACTUAL | DROPPED<br>MEMBERS ACTUAL<br>(including transfers) |  |
| JULY/AUG/SEPT | 0             | 0           | 1             | JULY/AUG/SEPT         | 0                       | 2                       | 4                                                  |  |
| OCT/NOV/DEC   | 0             | 0           | 0             | OCT/NOV/DEC           | 0                       | 0                       | 0                                                  |  |
| JAN/FEB/MAR   | 0             | 0           | 0             | JAN/FEB/MAR           | 0                       | 0                       | 0                                                  |  |
| APR/MAY/JUNE  | 0             | 0           | 0             | APR/MAY/JUNE          | 0                       | 0                       | 0                                                  |  |